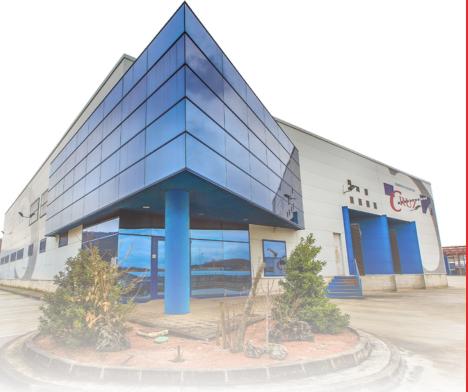

### **Facilities**

Located in Pamplona and Noblejas (Toledo) and with over 10,000 m2, our facilities are equipped for a wide variety of services: diesel pump, laundry room, mechanic garage, loading and unloading docks, warehouses and offices.