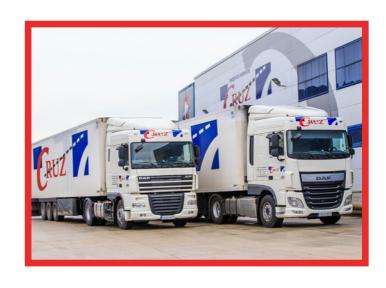

### Fleet

We have a modern fleet of over 100 lorries (with a capacity for 33 Euro pallets), all adapted to the Euro 5 and Euro 6 standards, with the latest emissions technology to reduce pollution and ensure environmental friendliness.

The vehicles are equipped with the latest technology, enabling us to offer our services with maximum guarantees.

We also have our own premium-quality maintenance service, ensuring the perfect condition and operation of our fleet.